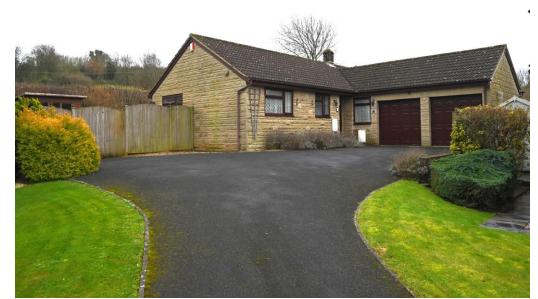

## 11 Staddlestones

Midsomer Norton BA3 2PP

£459,950

- A detached bungalow occupying a large, private south facing plot
- Spacious lounge dining room opening into a conservatory with a sunny apsect
- Fitted kitchen with direct access to the garden, gas central heating and double glazing
- Three bedrooms, shower room and separate w.c.
- Expansive level lawn and vegetable plot all enclosed with mature natural hedging
- Private driveway leading to a double garage. No onward chain!

"A detached bungalow occupying a large, south facing corner plot, tucked away at the head of a quiet cul de sac and backing onto open countryside."

The property boasts an extensive private drive leading to an attached double garage. A central entrance hallway feeds all rooms to include and roomy lounge dining room with a sunny aspect, opening into a conservatory and overlooking the main garden. There is a fitted kitchen with door onto the rear garden. Three bedrooms, shower room and separate w.c. Gas central heating and double glazing. The outside space to this property is a big feature and comprises an expansive south facing artificial lawn enclosed by mature natural hedging, a rear garden with direct access from the kitchen presenting itself as an ideal space for a rotary washing line and bin storage, a pathway from this area leads to a vegetable garden with timber shed and gated access to the driveway. This truly is a fantastic location and a property which we believe will tick many boxes for that discerning bungalow purchaser.... offered for sale with onward chain!