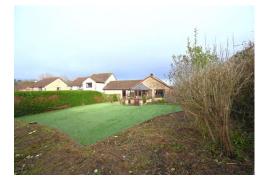

"A detached bungalow occupying a large, south facing corner plot, tucked away at the head of a quiet cul de sac and backing onto open countryside."

The property boasts an extensive private drive leading to an attached double garage. A central entrance hallway feeds all rooms to include and roomy lounge dining room with a sunny aspect, opening into a conservatory and overlooking the main garden. There is a fitted kitchen with door onto the rear garden. Three bedrooms, shower room and separate w.c. Gas central heating and double glazing. The outside space to this property is a big feature and comprises an expansive south facing artificial lawn enclosed by mature natural hedging, a rear garden with direct access from the kitchen presenting itself as an ideal space for a rotary washing line and bin storage, a pathway from this area leads to a vegetable garden with timber shed and gated access to the driveway. This truly is a fantastic location and a property which we believe will tick many boxes for that discerning bungalow purchaser.... offered for sale with onward chain!