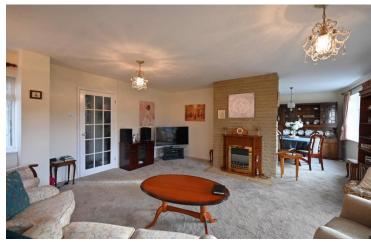

"A detached bungalow occupying a large, south facing corner plot, tucked away at the head of a quiet cul de sac and backing onto open countryside."

The property boasts an extensive private drive leading to an attached double garage. A central entrance hallway feeds all rooms to include and roomy lounge dining room with a sunny aspect, opening into a conservatory and overlooking the main garden. There is a fitted kitchen with door onto the rear garden. Three bedrooms, shower room and separate w.c. Gas central heating and double glazing. The outside space to this property is a big feature and comprises an expansive south facing artificial lawn enclosed by mature natural hedging, a rear garden with direct access from the kitchen presenting itself as an ideal space for a rotary washing line and bin storage, a pathway from this area leads to a vegetable garden with timber shed and gated access to the driveway. This truly is a fantastic location and a property which we believe will tick many boxes for that discerning bungalow purchaser.... offered for sale with onward chain!