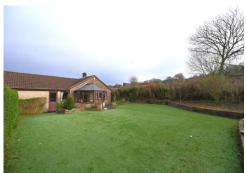

"A detached bungalow occupying a large, south facing corner plot, tucked away at the head of a quiet cul de sac and backing onto open countryside."

The property boasts an extensive private drive leading to an attached double garage. A central entrance hallway feeds all rooms to include and roomy lounge dining room with a sunny aspect, opening into a conservatory and overlooking the main garden. There is a fitted kitchen with door onto the rear garden. Three bedrooms, shower room and separate w.c. Gas central heating and double glazing. The outside space to this property is a big feature and comprises an expansive south facing artificial lawn enclosed by mature natural hedging, a rear garden with direct access from the kitchen presenting itself as an ideal space for a rotary washing line and bin storage, a pathway from this area leads to a vegetable garden with timber shed and gated access to the driveway. This truly is a fantastic location and a property which we believe will tick many boxes for that discerning bungalow purchaser.... offered for sale with onward chain!