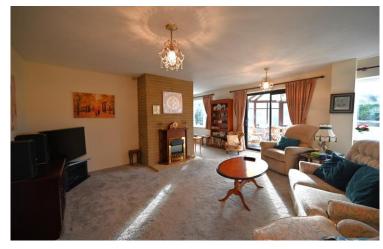

"A detached bungalow occupying a large, south facing corner plot, tucked away at the head of a quiet cul de sac and backing onto open countryside."

The property boasts an extensive private drive leading to an attached double garage. A central entrance hallway feeds all rooms to include and roomy lounge dining room with a sunny aspect, opening into a conservatory and overlooking the main garden. There is a fitted kitchen with door onto the rear garden. Three bedrooms, shower room and separate w.c. Gas central heating and double glazing. The outside space to this property is a big feature and comprises an expansive south facing artificial lawn enclosed by mature natural hedging, a rear garden with direct access from the kitchen presenting itself as an ideal space for a rotary washing line and bin storage, a pathway from this area leads to a vegetable garden with timber shed and gated access to the driveway. This truly is a fantastic location and a property which we believe will tick many boxes for that discerning bungalow purchaser.... offered for sale with onward chain!