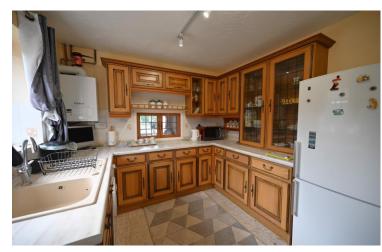

"A detached bungalow occupying a large, south facing corner plot, tucked away at the head of a quiet cul de sac and backing onto open countryside."

The property boasts an extensive private drive leading to an attached double garage. A central entrance hallway feeds all rooms to include and roomy lounge dining room with a sunny aspect, opening into a conservatory and overlooking the main garden. There is a fitted kitchen with door onto the rear garden. Three bedrooms, shower room and separate w.c. Gas central heating and double glazing. The outside space to this property is a big feature and comprises an expansive south facing artificial lawn enclosed by mature natural hedging, a rear garden with direct access from the kitchen presenting itself as an ideal space for a rotary washing line and bin storage, a pathway from this area leads to a vegetable garden with timber shed and gated access to the driveway. This truly is a fantastic location and a property which we believe will tick many boxes for that discerning bungalow purchaser.... offered for sale with onward chain!