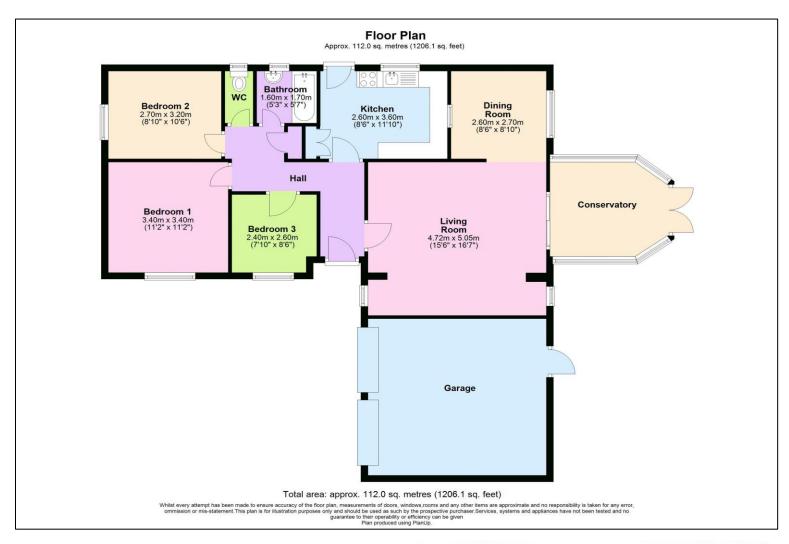

## 11 Staddlestones

Midsomer Norton BA3 2PP

£459,950

- A detached bungalow occupying a large, private south facing plot
- Spacious lounge dining room opening into a conservatory with a sunny apsect
- Fitted kitchen with direct access to the garden, gas central heating and double glazing
- Three bedrooms, shower room and separate w.c.
- Expansive level lawn and vegetable plot all enclosed with mature natural hedging
- Private driveway leading to a double garage. No onward chain!

"A detached bungalow occupying a large, south facing corner plot, tucked away at the head of a quiet cul de sac and backing onto open countryside."

The property boasts an extensive private drive leading to an attached double garage. A central entrance hallway feeds all rooms to include and roomy lounge dining room with a sunny aspect, opening into a conservatory and overlooking the main garden. There is a fitted kitchen with door onto the rear garden. Three bedrooms, shower room and separate w.c. Gas central heating and double glazing. The outside space to this property is a big feature and comprises an expansive south facing artificial lawn enclosed by mature natural hedging, a rear garden with direct access from the kitchen presenting itself as an ideal space for a rotary washing line and bin storage, a pathway from this area leads to a vegetable garden with timber shed and gated access to the driveway. This truly is a fantastic location and a property which we believe will tick many boxes for that discerning bungalow purchaser.... offered for sale with onward chain!