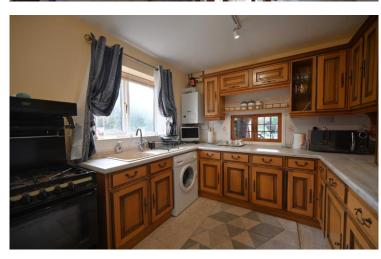

"A detached bungalow occupying a large, south facing corner plot, tucked away at the head of a quiet cul de sac and backing onto open countryside."

The property boasts an extensive private drive leading to an attached double garage. A central entrance hallway feeds all rooms to include and roomy lounge dining room with a sunny aspect, opening into a conservatory and overlooking the main garden. There is a fitted kitchen with door onto the rear garden. Three bedrooms, shower room and separate w.c. Gas central heating and double glazing. The outside space to this property is a big feature and comprises an expansive south facing artificial lawn enclosed by mature natural hedging, a rear garden with direct access from the kitchen presenting itself as an ideal space for a rotary washing line and bin storage, a pathway from this area leads to a vegetable garden with timber shed and gated access to the driveway. This truly is a fantastic location and a property which we believe will tick many boxes for that discerning bungalow purchaser.... offered for sale with onward chain!